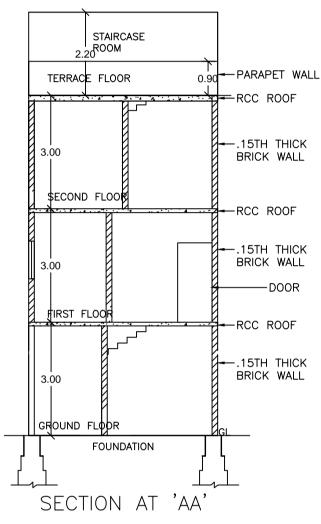

## Block :RESI (AA)

| Floor Name                          | Total Built Up | Deductions (Area in Sq.mt.) |                   | Proposed FAR<br>Area (Sq.mt.) | Total FAR Area | Tnmt (No.) |  |
|-------------------------------------|----------------|-----------------------------|-------------------|-------------------------------|----------------|------------|--|
|                                     | Area (Sq.mt.)  | StairCase                   | StairCase Parking |                               | (Sq.mt.)       |            |  |
| Terrace Floor                       | 8.51           | 8.51                        | 0.00              | 0.00                          | 0.00           | 00         |  |
| Second Floor                        | 23.13          | 0.00                        | 0.00              | 23.13                         | 23.13          | 00         |  |
| First Floor                         | 23.13          | 0.00                        | 0.00              | 23.13                         | 23.13          | 00         |  |
| Ground Floor                        | 23.13          | 0.00                        | 4.24              | 18.89                         | 18.89          | 01         |  |
| Total:                              | 77.90          | 8.51                        | 4.24              | 65.15                         | 65.15          | 01         |  |
| Total Number of<br>Same Blocks<br>: | 1              |                             |                   |                               |                |            |  |
| Total:                              | 77.90          | 8.51                        | 4.24              | 65.15                         | 65.15          | 01         |  |