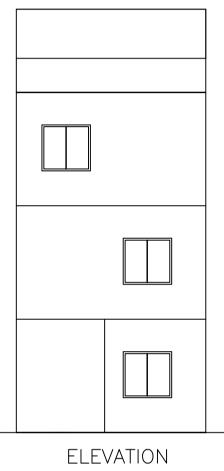

## SCHEDULE OF JOINERY:

| BLOCK NAME | NAME | LENGTH | HEIGHT | NOS |
|------------|------|--------|--------|-----|
| RESI (AA)  | V    | 1.00   | 1.50   | 02  |
| RESI (AA)  | W    | 1.80   | 1.37   | 01  |
| RESI (AA)  | W    | 1.80   | 1.50   | 03  |

Ċ

SITE PLAN. SCALE.1:200

7.40 M WIDE ROAL

Prop. 0

| LENGTH | HEIGHT | NOS |
|--------|--------|-----|
| 0.75   | 2.10   | 02  |
| 0.91   | 2.10   | 02  |
| 1.10   | 2.10   | 01  |
|        |        |     |