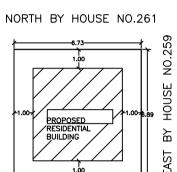

Ċ

SITE PLAN. SCALE.1:200

7.40 M WIDE ROAL

Prop. 0

| LENGTH | HEIGHT | NOS |
|--------|--------|-----|
| 0.75   | 2.10   | 02  |
| 0.91   | 2.10   | 02  |
| 1.10   | 2.10   | 01  |
|        |        |     |

|                                           |                   |                                   |                           | SCALE : 1:100 |
|-------------------------------------------|-------------------|-----------------------------------|---------------------------|---------------|
|                                           | COLOR             | INDEX                             |                           |               |
|                                           | PLOT BOL          |                                   |                           |               |
|                                           | ABUTTING          |                                   |                           |               |
|                                           |                   | D WORK (COVERAGE AREA)            |                           |               |
|                                           |                   | (To be retained)                  |                           |               |
|                                           |                   | (To be demolished)                |                           |               |
|                                           |                   | VERSION NO.: 1.0.11               |                           |               |
| AREA STATEMENT (BBMP)                     |                   | VERSION DATE: 01/11/2018          |                           |               |
| PROJECT DETAIL:                           |                   |                                   |                           |               |
| Authority: BBMP                           |                   | Plot Use: Residential             |                           |               |
| Inward_No:<br>BBMP/Ad.Com./EST/1516/19-20 |                   | Plot SubUse: Plotted Resi develo  | •                         |               |
| Application Type: Suvarna Parva           | -                 | Land Use Zone: Residential (Mair  | n)                        |               |
| Proposal Type: Building Permissi          | on                | Plot/Sub Plot No.: OM-258         |                           |               |
| Nature of Sanction: New                   |                   | Khata No. (As per Khata Extract): |                           |               |
| Location: Ring-II                         |                   | NAGAR, BANGALORE                  | IURPHY TOWN QTRS, HOYSALA |               |
| Building Line Specified as per Z.F        | R: NA             |                                   |                           |               |
| Zone: East                                |                   |                                   |                           |               |
| Ward: Ward-080                            |                   |                                   |                           |               |
| Planning District: 206-Indiranaga         | r                 |                                   |                           |               |
| AREA DETAILS:                             |                   | (A)                               |                           | .MT.          |
| AREA OF PLOT (Minimum)                    |                   | (A)                               |                           | 46.37         |
|                                           |                   | (A-Deductions)                    |                           | 46.37         |
| COVERAGE CHECK<br>Permissible Cover       | age area (75.00   | 0/_)                              |                           | 34.78         |
| Proposed Coverage                         | ÷ ,               | •                                 |                           | 18.89         |
| Achieved Net cove                         |                   | •                                 |                           | 18.89         |
| Balance coverage                          |                   |                                   |                           | 15.89         |
| FAR CHECK                                 |                   |                                   |                           |               |
| Permissible F.A.R.                        | . as per zoning r | egulation 2015 ( 1.75 )           | 3                         | 31.15         |
| Additional F.A.R w                        | ithin Ring I and  | II ( for amalgamated plot - )     |                           | 0.00          |
| Allowable TDR Are                         | •                 | ,                                 |                           | 0.00          |
| Premium FAR for I                         | · ·               | ct Zone ( - )                     |                           | 0.00          |
| Total Perm. FAR a                         | , ,               |                                   |                           | 31.15         |
| Residential FAR (1                        | ,                 |                                   |                           | 65.15         |
| Proposed FAR Are                          |                   |                                   |                           | 65.15         |
| Achieved Net FAR                          | , ,               |                                   |                           | 65.15         |
|                                           | 1 ( 0.35 )        |                                   |                           | 16.00         |
| BUILT UP AREA CHECK<br>Proposed BuiltUp   | Δrea              |                                   |                           | 77.90         |
| Achieved BuiltUp                          |                   |                                   |                           | 77.90         |
| , torneved Bantop /                       |                   |                                   | /                         | 1.00          |