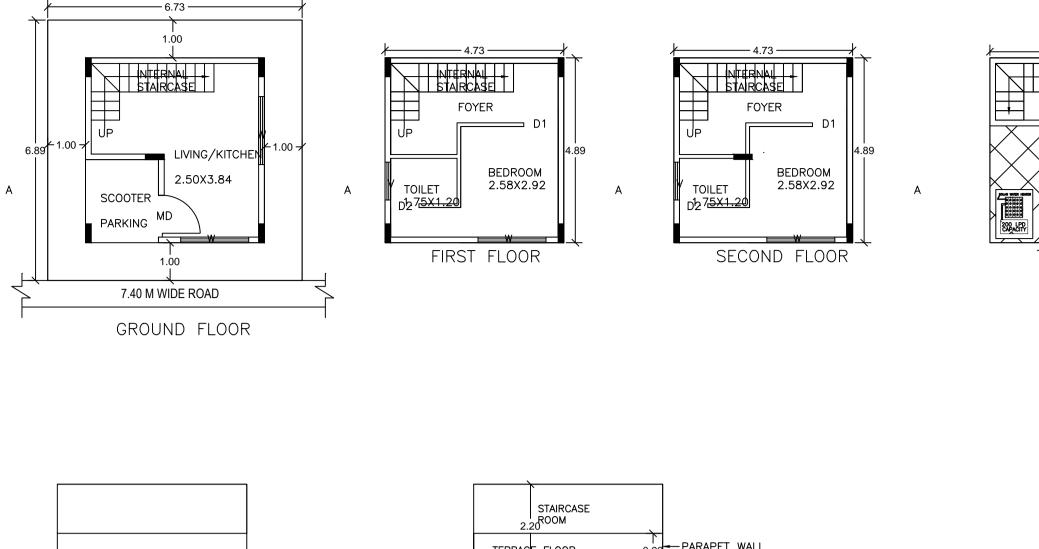

# Block USE/SUBUSE Details

| Block Name | Block Use   | Block SubUse                | Block Structure        | Block Land Use<br>Category |
|------------|-------------|-----------------------------|------------------------|----------------------------|
| RESI (AA)  | Residential | Plotted Resi<br>development | Bldg upto 11.5 mt. Ht. | R                          |

# SCHEDULE OF JOINERY:

| BLOCK NAME | NAME | LE |
|------------|------|----|
| RESI (AA)  | D2   |    |
| RESI (AA)  | D1   |    |
| RESI (AA)  | MD   |    |
|            |      |    |

## SCHEDULE OF JOINERY:

| BLOCK NAME | NAME | LENGTH | HEIGHT | NOS |
|------------|------|--------|--------|-----|
| RESI (AA)  | V    | 1.00   | 1.50   | 02  |
| RESI (AA)  | W    | 1.80   | 1.37   | 01  |
| RESI (AA)  | W    | 1.80   | 1.50   | 03  |

## Block :RESI (AA)

| Floor Name                          | Total Built Up | Deductions (Area in Sq.mt.) |                   | Proposed FAR<br>Area (Sq.mt.) | Total FAR Area | Tnmt (No.) |  |
|-------------------------------------|----------------|-----------------------------|-------------------|-------------------------------|----------------|------------|--|
|                                     | Area (Sq.mt.)  | StairCase                   | StairCase Parking |                               | (Sq.mt.)       |            |  |
| Terrace Floor                       | 8.51           | 8.51                        | 0.00              | 0.00                          | 0.00           | 00         |  |
| Second Floor                        | 23.13          | 0.00                        | 0.00              | 23.13                         | 23.13          | 00         |  |
| First Floor                         | 23.13          | 0.00                        | 0.00              | 23.13                         | 23.13          | 00         |  |
| Ground Floor                        | 23.13          | 0.00                        | 4.24              | 18.89                         | 18.89          | 01         |  |
| Total:                              | 77.90          | 8.51                        | 4.24              | 65.15                         | 65.15          | 01         |  |
| Total Number of<br>Same Blocks<br>: | 1              |                             |                   |                               |                |            |  |
| Total:                              | 77.90          | 8.51                        | 4.24              | 65.15                         | 65.15          | 01         |  |

### UnitBUA Table for Block :RESI (AA)

| FLOOR                | Name    | UnitBUA Type | UnitBUA Area | Carpet Area | No. of Rooms | No. of Tenement |
|----------------------|---------|--------------|--------------|-------------|--------------|-----------------|
| GROUND<br>FLOOR PLAN | SPLIT 1 | FLAT         | 65.15        | 56.76       | 1            | 1               |
| FIRST FLOOR<br>PLAN  | SPLIT 1 | FLAT         | 0.00         | 0.00        | 3            | 0               |
| SECOND<br>FLOOR PLAN | SPLIT 1 | FLAT         | 0.00         | 0.00        | 3            | 0               |
| Total:               | -       | -            | 65.15        | 56.76       | 7            | 1               |