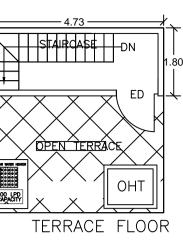

## Block :RESI (AA)

| Floor Name                          | Total Built Up | Deductions (Area in Sq.mt.) |                   | Proposed FAR<br>Area (Sq.mt.) | Total FAR Area | Tnmt (No.) |  |
|-------------------------------------|----------------|-----------------------------|-------------------|-------------------------------|----------------|------------|--|
|                                     | Area (Sq.mt.)  | StairCase                   | StairCase Parking |                               | (Sq.mt.)       |            |  |
| Terrace Floor                       | 8.51           | 8.51                        | 0.00              | 0.00                          | 0.00           | 00         |  |
| Second Floor                        | 23.13          | 0.00                        | 0.00              | 23.13                         | 23.13          | 00         |  |
| First Floor                         | 23.13          | 0.00                        | 0.00              | 23.13                         | 23.13          | 00         |  |
| Ground Floor                        | 23.13          | 0.00                        | 4.24              | 18.89                         | 18.89          | 01         |  |
| Total:                              | 77.90          | 8.51                        | 4.24              | 65.15                         | 65.15          | 01         |  |
| Total Number of<br>Same Blocks<br>: | 1              |                             |                   |                               |                |            |  |
| Total:                              | 77.90          | 8.51                        | 4.24              | 65.15                         | 65.15          | 01         |  |